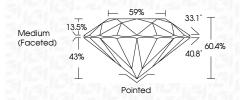

-------------|------|---------------------------|----------------------|----------|
| CLARITY                |     |                         |      |                           |                      |          |
| IF                     | V   | /S <sup>1 - 2</sup>     |      | VS <sup>1-2</sup>         | SI 1-2               | 1 1 - 3  |
| Internally<br>Flawless |     | ery Very<br>ghtly Inclu | uded | Very<br>Slightly Included | Slightly<br>Included | Included |



© IGI 2020, International Gemological Institute

FD - 10 20





September 30, 2024

IGI Report Number LG654491339

Description LABORATORY GROWN DIAMOND Shape and Cutting Style ROUND BRILLIANT

Measurements 7.52 - 7.54 X 4.55 MM

**GRADING RESULTS** 

Carat Weight 1.58 CARAT

Color Grade D Clarity Grade VVS 2

Cut Grade IDEAL



#### ADDITIONAL GRADING INFORMATION

Polish **EXCELLENT EXCELLENT** 

Fluorescence NONE

Inscription(s) (6) LG654491339 Comments: This Laboratory Grown Diamond was

created by Chemical Vapor Deposition (CVD) growth process.

Type IIa

Symmetry