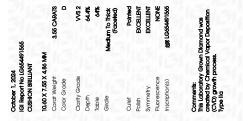

### LABORATORY GROWN DIAMOND REPORT

| October 1, 2024         |                          |
|-------------------------|--------------------------|
| IGI Report Number       | LG654491565              |
| Description             | LABORATORY GROWN DIAMOND |
| Shape and Cutting Style | CUSHION BRILLIANT        |
| Measurements            | 10.60 X 7.55 X 4.86 MM   |
| GRADING RESULTS         |                          |
| Carat Weight            | 3.55 CARATS              |
| Color Grade             | D                        |
| Clarity Grade           | VVS 2                    |
| ADDITIONAL GRADING I    | NFORMATION               |
| Polish                  | FXCFUENT                 |

| Polish         | EXCELLENT        |
|----------------|------------------|
| Symmetry       | EXCELLENT        |
| Fluorescence   | NONE             |
| Inscription(s) | 1671 LG654491565 |

Comments: This Laboratory Grown Diamond was created by Chemical Vapor Deposition (CVD) growth process. Type IIa

#### LABORATORY GROWN DIAMOND REPORT

|    | 010001172021       |                          |  |
|----|--------------------|--------------------------|--|
| 10 | GI Report Number   | LG654491565              |  |
| D  | escription         | LABORATORY GROWN DIAMOND |  |
| S  | hape and Cutting S | tyle CUSHION BRILLIANT   |  |
| Ν  | leasurements       | 10.60 X 7.55 X 4.86 MM   |  |
| ¢  | RADING RESULTS     |                          |  |
| C  | Carat Weight       | 3.55 CARATS              |  |
| C  | Color Grade        | D                        |  |
| C  | Clarity Grade      | VV\$ 2                   |  |
|    |                    |                          |  |

⊢ 64% → 14.5% Medium To Thick 64.4% (Faceted) 46% Pointed

#### ADDITIONAL GRADING INFORMATION

| Polish                                                                        | EXCELLENT        |
|-------------------------------------------------------------------------------|------------------|
| Symmetry                                                                      | EXCELLENT        |
| Fluorescence                                                                  | NONE             |
| Inscription(s)                                                                | (63) LG654491565 |
| Comments: This Laboratory<br>created by Chemical Vapa<br>process.<br>Type IIa |                  |