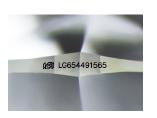

| Polish         | EXCELLENT        |
|----------------|------------------|
| Symmetry       | EXCELLENT        |
| Fluorescence   | NONE             |
| Inscription(s) | 1671 LG654491565 |

Comments: This Laboratory Grown Diamond was created by Chemical Vapor Deposition (CVD) growth process. Type IIa

#### ADDITIONAL GRADING INFORMATION

| Polish                                                                        | EXCELLENT        |
|-------------------------------------------------------------------------------|------------------|
| Symmetry                                                                      | EXCELLENT        |
| Fluorescence                                                                  | NONE             |
| Inscription(s)                                                                | (63) LG654491565 |
| Comments: This Laboratory<br>created by Chemical Vapa<br>process.<br>Type IIa |                  |