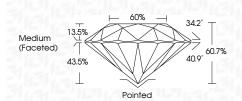

----------------------|----------|
| CLA     | RITY |                                |   |    |                            |                        |          |
| IF      |      | VVS <sup>1 - 2</sup>           |   |    | VS 1-2                     | SI 1-2                 | I 1-3    |
| Interno |      | Very Very<br>Slightly Included |   |    | Very<br>d Slightly Include | Slightly<br>d Included | Included |



© IGI 2020, International Gemological Institute

FD - 10 20



24 02 LG654491665 NNT C 6.22 MM 4.0

October 1, 2024
IGI Report Number

IGI Report Number LG654491665

Description LABORATORY GROWN DIAMOND

Measurements 10.22 - 10.27 X 6.22 MM

ROUND BRILLIANT

**GRADING RESULTS** 

Shape and Cutting Style

Carat Weight 4.02 CARATS

Color Grade F

Clarity Grade VVS 2
Cut Grade IDEAL



#### ADDITIONAL GRADING INFORMATION

Polish EXCELLENT
Symmetry EXCELLENT

Fluorescence NONE Inscription(s) IGN LG654491665

Comments: This Laboratory Grown Diamond was created by Chemical Vapor Deposition (CVD) growth

process. Type IIa