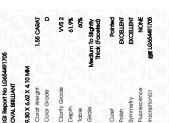

## LABORATORY GROWN DIAMOND REPORT

October 1, 2024

IGI Report Number LG654491705

Description LABORATORY GROWN DIAMOND

Shape and Cutting Style **OVAL BRILLIANT** 

Measurements 9.30 X 6.62 X 4.10 MM

**GRADING RESULTS** 

Carat Weight 1.55 CARAT

Color Grade

Clarity Grade VVS 2

## ADDITIONAL GRADING INFORMATION

**EXCELLENT** Polish

**EXCELLENT** Symmetry

Fluorescence NONE

1/3/1 LG654491705 Inscription(s)

Comments: As Grown - No indication of post-growth

treatment.

This Laboratory Grown Diamond was created by High Pressure High Temperature (HPHT) growth process.