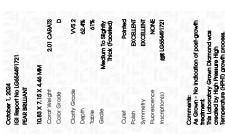

### LABORATORY GROWN DIAMOND REPORT

October 1, 2024

IGI Report Number LG654491721

Description LABORATORY GROWN DIAMOND

Shape and Cutting Style PEAR BRILLIANT

Measurements 10.83 X 7.15 X 4.46 MM

**GRADING RESULTS** 

Carat Weight 2.01 CARATS

Color Grade

Clarity Grade VVS 2

## ADDITIONAL GRADING INFORMATION

Polish **EXCELLENT** 

Symmetry **EXCELLENT** 

Fluorescence NONE

Inscription(s) IGI LG654491721

Comments: As Grown - No indication of post-growth

treatment.

This Laboratory Grown Diamond was created by High Pressure High Temperature (HPHT) growth process.

Type II