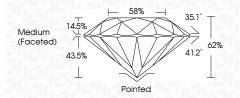

ery Light | Light    |
|------------------------|--------------------------------|---------------------------|------------|----------|
| CLARITY                |                                |                           |            |          |
| IF                     | VVS <sup>1 - 2</sup>           | VS 1-2                    | SI 1 - 2   | I 1-3    |
| Internally<br>Flawless | Very Very<br>Slightly Included | Very<br>Slightly Included | Slightly   | Included |



© IGI 2020, International Gemological Institute

FD - 10 20





October 3, 2024

IGI Report Number LG654491732 Description LABORATORY GROWN DIAMOND

Shape and Cutting Style ROUND BRILLIANT

Measurements 7.58 - 7.63 X 4.71 MM

**GRADING RESULTS** 

Carat Weight 1.67 CARAT

Color Grade D Clarity Grade VVS 1

Cut Grade IDEAL



#### ADDITIONAL GRADING INFORMATION

**EXCELLENT** Polish **EXCELLENT** Symmetry

Fluorescence NONE

(G) LG654491732 Inscription(s) Comments: As Grown - No indication of post-growth

This Laboratory Grown Diamond was created by High Pressure High Temperature (HPHT) growth process. Type II