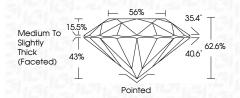

| Very Light | Light    |
|------------------------|--------------------------------|---------------------------|------------|----------|
| CLARITY                |                                |                           |            |          |
| IF                     | VVS <sup>1 - 2</sup>           | VS <sup>1-2</sup>         | SI 1-2     | I 1-3    |
| Internally<br>Flawless | Very Very<br>Slightly Included | Very<br>Slightly Included | Slightly   | Included |



© IGI 2020, International Gemological Institute

FD - 10 20





IGI Report Number LG654491739

Description LABORATORY GROWN DIAMOND

Shape and Cutting Style ROUND BRILLIANT

Measurements 6.71 - 6.73 X 4.21 MM

**GRADING RESULTS** 

Carat Weight 1.18 CARAT

Color Grade D
Clarity Grade WS 1

Cut Grade EXCELLENT



#### ADDITIONAL GRADING INFORMATION

Polish EXCELLENT
Symmetry EXCELLENT

Fluorescence NONE Inscription(s) IGN LG654491739

Comments: As Grown - No indication of post-growth

treatment.

This Laboratory Grown Diamond was created by High Pressure High Temperature (HPHT) growth process. Type II