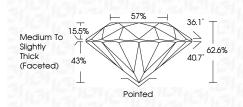

#### PROPORTIONS

Sample Image Used

| 664491743<br>F                                                  | MM                    | 1.10 CARAT   |             | W52           | EXCELLENT | 62.6% | 67%   | Medium To Slightly<br>Thick (Faceted) | Pointed | EXCELLENT | EXCELLENT | NONE         | (g) LG654491743 | Comments:<br>44 Genon - No Indication of post-growth<br>and adments<br>Nei utochory Genon Jamona was<br>carada Un High Pressure High<br>Temperature (FHT) growth process.<br>Nipe II |
|-----------------------------------------------------------------|-----------------------|--------------|-------------|---------------|-----------|-------|-------|---------------------------------------|---------|-----------|-----------|--------------|-----------------|--------------------------------------------------------------------------------------------------------------------------------------------------------------------------------------|
| October 1, 2024<br>IGI Report No LG654491743<br>ROUND BRILLIANT | 6.54 - 6.57 X 4.10 MM | Carat Weight | Color Grade | Clarity Grade | Cut Grade | Depth | Table | Girdle                                | Culet   | Polish    | Symmetry  | Fluorescence | Inscription(s)  | Comments:<br>A Grown - No Indication of po<br>freatment:<br>This Laborationy Grown Domon<br>This Laboration (HHT) grown po<br>femperature (HHT) grown po<br>type II                  |