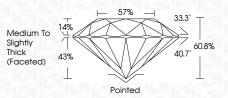

ight    |
|------------------------|--------------------------------|---------------------------|------------|----------|
| CLARITY                |                                |                           |            |          |
| IF                     | VVS <sup>1 - 2</sup>           | VS 1-2                    | SI 1 - 2   | I 1-3    |
| Internally<br>Flawless | Very Very<br>Slightly Included | Very<br>Slightly Included | Slightly   | Included |



© IGI 2020, International Gemological Institute

FD - 10 20





October 4, 2024

IGI Report Number LG654491751

Description LABORATORY GROWN DIAMOND

Shape and Cutting Style ROUND BRILLIANT

Measurements 6.59 - 6.62 X 4.01 MM

GRADING RESULTS

Carat Weight 1.07 CARAT

Color Grade D

Color Grade D
Clarity Grade W\$\$ 2

Cut Grade IDEAL



#### ADDITIONAL GRADING INFORMATION

Polish EXCELLENT
Symmetry EXCELLENT

Fluorescence NONE Inscription(s) IGS LG654491751

Comments: As Grown - No indication of post-growth

treatment

This Laboratory Grown Diamond was created by High Pressure High Temperature (HPHT) growth process. Type II