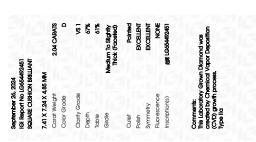

### LABORATORY GROWN DIAMOND REPORT

September 26, 2024

IGI Report Number LG654492451

Description LABORATORY GROWN DIAMOND

Shape and Cutting Style SQUARE CUSHION BRILLIANT

7.41 X 7.24 X 4.85 MM Measurements

**GRADING RESULTS** 

Carat Weight 2.04 CARATS

Color Grade

D

Clarity Grade **VS 1** 

### ADDITIONAL GRADING INFORMATION

**EXCELLENT** Polish

**EXCELLENT** Symmetry

Fluorescence NONE

1/5/1 LG654492451 Inscription(s)

Comments: This Laboratory Grown Diamond was created by Chemical Vapor Deposition (CVD) growth

process. Type IIa