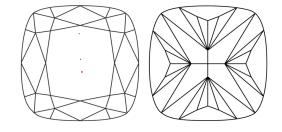

# **ELECTRONIC COPY**

### LABORATORY GROWN DIAMOND REPORT

September 26, 2024

IGI Report Number LG654492451

Description LABORATORY GROWN DIAMOND

Shape and Cutting Style SQUARE CUSHION BRILLIANT

7.41 X 7.24 X 4.85 MM Measurements

**GRADING RESULTS** 

Carat Weight 2.04 CARATS

Color Grade

D

Clarity Grade **VS 1** 

### ADDITIONAL GRADING INFORMATION

**EXCELLENT** Polish

**EXCELLENT** Symmetry

Fluorescence NONE

1/5/1 LG654492451 Inscription(s)

Comments: This Laboratory Grown Diamond was created by Chemical Vapor Deposition (CVD) growth

process. Type IIa

## LG654492451

Report verification at igi.org

### **PROPORTIONS**





Sample Image Used

#### **CLARITY CHARACTERISTICS**



### **KEY TO SYMBOLS**

Red symbols indicate internal characteristics. Green symbols indicate external characteristics.

## **COLOR**

| D E F                  | G H I J             | Faint                     | Very Light | Light    |
|------------------------|---------------------|---------------------------|------------|----------|
| CLARITY                |                     |                           |            |          |
| IF                     | WS <sup>1 - 2</sup> | VS <sup>1-2</sup>         | SI 1 - 2   | 1 1 - 3  |
| Internally<br>Flawless | Very Very           | Very<br>Slightly Included | Slightly   | Included |



© IGI 2020, International Gemological Institute

FD - 10 20





September 26, 2024

IGI Report Number LG654492451

Description LABORATORY GROWN DIAMOND

S