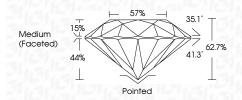

------|---|----|----------------------------|------------------------|----------|
| CLA     | RITY |                                |   |    |                            |                        |          |
| IF      |      | VVS <sup>1 - 2</sup>           |   |    | VS 1-2                     | SI 1-2                 | I 1-3    |
| Interno |      | Very Very<br>Slightly Included |   |    | Very<br>d Slightly Include | Slightly<br>d Included | Included |



© IGI 2020, International Gemological Institute

FD - 10 20





September 27, 2024

IGI Report Number LG654493117

Description LABORATORY GROWN DIAMOND

Measurements 7.47 - 7.51 X 4.69 MM

ROUND BRILLIANT

**GRADING RESULTS** 

Shape and Cutting Style

Carat Weight 1.63 CARAT

Color Grade Clarity Grade SI 1

Cut Grade **EXCELLENT** 



#### ADDITIONAL GRADING INFORMATION

Polish **EXCELLENT** 

**EXCELLENT** Symmetry Fluorescence NONE

Inscription(s) (例 LG654493117

Comments: This Laboratory Grown Diamond was created by Chemical Vapor Deposition (CVD) growth process.

Type IIa