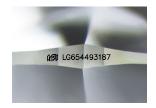

### LABORATORY GROWN DIAMOND REPORT

September 27, 2024

IGI Report Number LG654493187

Description LABORATORY GROWN DIAMOND

Shape and Cutting Style ROUND BRILLIANT

Measurements 6.42 - 6.46 X 4.01 MM

**GRADING RESULTS** 

# LG654493187

Report verification at igi.org