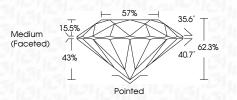

| G H I J                        | Faint                     | Very Light           | Light    |
|------------------------|--------------------------------|---------------------------|----------------------|----------|
| <b>CLARITY</b>         | VVS <sup>1 - 2</sup>           | VS <sup>1 - 2</sup>       | SI 1-2               | 11-3     |
| Internally<br>Flawless | Very Very<br>Slightly Included | Very<br>Slightly Included | Slightly<br>Included | Included |



© IGI 2020, International Gemological Institute

FD - 10 20





September 27, 2024

IGI Report Number LG654493187

Description LABORATORY GROWN DIAMOND

Measurements 6.42 - 6.46 X 4.01 MM

ROUND BRILLIANT

**GRADING RESULTS** 

Shape and Cutting Style

Carat Weight 1.03 CARAT

Color Grade F
Clarity Grade VVS 2

Cut Grade IDEAL



#### ADDITIONAL GRADING INFORMATION

Polish EXCELLENT
Symmetry EXCELLENT

Fluorescence NONE

Inscription(s) IG654493187

Comments: This Laboratory Grown Diamond was created by Chemical Vapor Deposition (CVD) growth process.

Type IIa