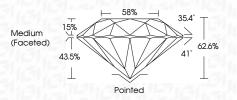

|                           |                      |          |
|------------------------|--------------------------------|---------------------------|----------------------|----------|
| IF                     | VVS <sup>1 - 2</sup>           | VS <sup>1-2</sup>         | SI 1-2               | I 1-3    |
| Internally<br>Flawless | Very Very<br>Slightly Included | Very<br>Slightly Included | Slightly<br>Included | Included |



© IGI 2020, International Gemological Institute

FD - 10 20





September 27, 2024

IGI Report Number LG654493304

Description LABORATORY GROWN DIAMOND

Shape and Cutting Style ROUND BRILLIANT

Measurements 8.01 - 8.04 X 5.03 MM

**GRADING RESULTS** 

Carat Weight 2.01 CARATS

Color Grade E
Clarity Grade V\$ 2

Cut Grade EXCELLENT



#### ADDITIONAL GRADING INFORMATION

Polish EXCELLENT
Symmetry EXCELLENT

Fluorescence NONE

Inscription(s) (G) LG654493304

Comments: This Laboratory Grown Diamond was created by Chemical Vapor Deposition (CVD) growth process.

Type IIa