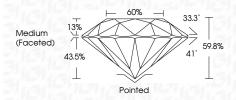

| G H I J                        | Faint                     | Very Light           | Light    |
|------------------------|--------------------------------|---------------------------|----------------------|----------|
| <b>CLARITY</b>         | VVS <sup>1 - 2</sup>           | VS <sup>1 - 2</sup>       | SI 1-2               | 11-3     |
| Internally<br>Flawless | Very Very<br>Slightly Included | Very<br>Slightly Included | Slightly<br>Included | Included |



© IGI 2020, International Gemological Institute

FD - 10 20





September 25, 2024

IGI Report Number LG654493469

Description LABORATORY GROWN DIAMOND

Shape and Cutting Style ROUND BRILLIANT

Measurements 6.49 - 6.52 X 3.89 MM

GRADING RESULTS

Carat Weight 1.00 CARAT

IDEAL

Color Grade F
Clarity Grade V\$ 1

Cut Grade



#### ADDITIONAL GRADING INFORMATION

Polish EXCELLENT
Symmetry EXCELLENT

Fluorescence NONE

Inscription(s)

Comments: This Laboratory Grown Diamond was created by Chemical Vapor Deposition (CVD) growth

process. Type IIa