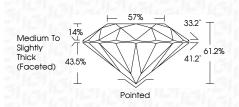

### PROPORTIONS

| September 25, 2024             |                          |  |
|--------------------------------|--------------------------|--|
| IGI Report Number              | LG654493504              |  |
| Description                    | LABORATORY GROWN DIAMOND |  |
| Shape and Cutting Style        | ROUND BRILLIANT          |  |
| Measurements                   | 6.53 - 6.57 X 4.00 MM    |  |
| GRADING RESULTS                |                          |  |
| Carat Weight                   | 1.04 CARAT               |  |
| Color Grade                    | D                        |  |
| Clarity Grade                  | VS 1                     |  |
| Cut Grade                      | IDEAL                    |  |
| ADDITIONAL GRADING INFORMATION |                          |  |
|                                |                          |  |

# September 25, 2024

| and the second s |                         |
|--------------------------------------------------------------------------------------------------------------------------------------------------------------------------------------------------------------------------------------------------------------------------------------------------------------------------------------------------------------------------------------------------------------------------------------------------------------------------------------------------------------------------------------------------------------------------------------------------------------------------------------------------------------------------------------------------------------------------------------------------------------------------------------------------------------------------------------------------------------------------------------------------------------------------------------------------------------------------------------------------------------------------------------------------------------------------------------------------------------------------------------------------------------------------------------------------------------------------------------------------------------------------------------------------------------------------------------------------------------------------------------------------------------------------------------------------------------------------------------------------------------------------------------------------------------------------------------------------------------------------------------------------------------------------------------------------------------------------------------------------------------------------------------------------------------------------------------------------------------------------------------------------------------------------------------------------------------------------------------------------------------------------------------------------------------------------------------------------------------------------------|-------------------------|
| IGI Report Number                                                                                                                                                                                                                                                                                                                                                                                                                                                                                                                                                                                                                                                                                                                                                                                                                                                                                                                                                                                                                                                                                                                                                                                                                                                                                                                                                                                                                                                                                                                                                                                                                                                                                                                                                                                                                                                                                                                                                                                                                                                                                                              | LG654493504             |
| Description I                                                                                                                                                                                                                                                                                                                                                                                                                                                                                                                                                                                                                                                                                                                                                                                                                                                                                                                                                                                                                                                                                                                                                                                                                                                                                                                                                                                                                                                                                                                                                                                                                                                                                                                                                                                                                                                                                                                                                                                                                                                                                                                  | ABORATORY GROWN DIAMOND |
| Shape and Cutting Sty                                                                                                                                                                                                                                                                                                                                                                                                                                                                                                                                                                                                                                                                                                                                                                                                                                                                                                                                                                                                                                                                                                                                                                                                                                                                                                                                                                                                                                                                                                                                                                                                                                                                                                                                                                                                                                                                                                                                                                                                                                                                                                          | ROUND BRILLIANT         |
| Measurements                                                                                                                                                                                                                                                                                                                                                                                                                                                                                                                                                                                                                                                                                                                                                                                                                                                                                                                                                                                                                                                                                                                                                                                                                                                                                                                                                                                                                                                                                                                                                                                                                                                                                                                                                                                                                                                                                                                                                                                                                                                                                                                   | 6.53 - 6.57 X 4.00 MM   |
| GRADING RESULTS                                                                                                                                                                                                                                                                                                                                                                                                                                                                                                                                                                                                                                                                                                                                                                                                                                                                                                                                                                                                                                                                                                                                                                                                                                                                                                                                                                                                                                                                                                                                                                                                                                                                                                                                                                                                                                                                                                                                                                                                                                                                                                                |                         |
| Carat Weight                                                                                                                                                                                                                                                                                                                                                                                                                                                                                                                                                                                                                                                                                                                                                                                                                                                                                                                                                                                                                                                                                                                                                                                                                                                                                                                                                                                                                                                                                                                                                                                                                                                                                                                                                                                                                                                                                                                                                                                                                                                                                                                   | 1.04 CARAT              |
| Color Grade                                                                                                                                                                                                                                                                                                                                                                                                                                                                                                                                                                                                                                                                                                                                                                                                                                                                                                                                                                                                                                                                                                                                                                                                                                                                                                                                                                                                                                                                                                                                                                                                                                                                                                                                                                                                                                                                                                                                                                                                                                                                                                                    | D                       |
| Clarity Grade                                                                                                                                                                                                                                                                                                                                                                                                                                                                                                                                                                                                                                                                                                                                                                                                                                                                                                                                                                                                                                                                                                                                                                                                                                                                                                                                                                                                                                                                                                                                                                                                                                                                                                                                                                                                                                                                                                                                                                                                                                                                                                                  | VS 1                    |
| Cut Grade                                                                                                                                                                                                                                                                                                                                                                                                                                                                                                                                                                                                                                                                                                                                                                                                                                                                                                                                                                                                                                                                                                                                                                                                                                                                                                                                                                                                                                                                                                                                                                                                                                                                                                                                                                                                                                                                                                                                                                                                                                                                                                                      | IDEAL                   |
|                                                                                                                                                                                                                                                                                                                                                                                                                                                                                                                                                                                                                                                                                                                                                                                                                                                                                                                                                                                                                                                                                                                                                                                                                                                                                                                                                                                                                                                                                                                                                                                                                                                                                                                                                                                                                                                                                                                                                                                                                                                                                                                                |                         |