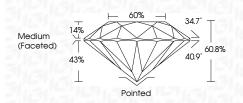

## PROPORTIONS

| September 25, 2024      |                          |
|-------------------------|--------------------------|
| IGI Report Number       | LG654493593              |
| Description             | LABORATORY GROWN DIAMOND |
| Shape and Cutting Style | ROUND BRILLIANT          |
| Measurements            | 6.47 - 6.49 X 3.94 MM    |
| GRADING RESULTS         |                          |
| Carat Weight            | 1.02 CARAT               |
| Color Grade             | D                        |
| Clarity Grade           | VVS 2                    |
| Cut Grade               | IDEAL                    |
| ADDITIONAL GRADING I    | NFORMATION               |
|                         |                          |

### ADDITIONAL GRADING INFORMATION

VVS 2 1DEAL 60.8% 60%

CARAT

| Polish                                                                       | EXCELLENT                                         |
|------------------------------------------------------------------------------|---------------------------------------------------|
| Symmetry                                                                     | EXCELLENT                                         |
| Fluorescence                                                                 | NONE                                              |
| Inscription(s)                                                               | (157) LG654493593                                 |
| Comments: This Laboratory<br>created by Chemical Vap<br>process.<br>Type IIa | r Grown Diamond was<br>or Deposition (CVD) growth |