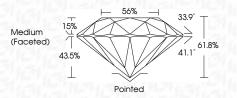

| G H I J                        | Faint                     | Very Light           | Light    |
|------------------------|--------------------------------|---------------------------|----------------------|----------|
| <b>CLARITY</b>         | VVS <sup>1 - 2</sup>           | VS <sup>1 - 2</sup>       | SI 1-2               | 11-3     |
| Internally<br>Flawless | Very Very<br>Slightly Included | Very<br>Slightly Included | Slightly<br>Included | Included |



© IGI 2020, International Gemological Institute

FD - 10 20





September 27, 2024

IGI Report Number LG654493598

Description LABORATORY GROWN DIAMOND

Shape and Cutting Style ROUND BRILLIANT

Measurements 6.45 - 6.50 X 4.00 MM

**GRADING RESULTS** 

Carat Weight 1.02 CARAT

Color Grade D
Clarity Grade WS 2

Cut Grade IDEAL



#### ADDITIONAL GRADING INFORMATION

Polish EXCELLENT
Symmetry EXCELLENT

Fluorescence NONE

Inscription(s) (151) LG654493598

Comments: This Laboratory Grown Diamond was created by Chemical Vapor Deposition (CVD) growth process.

Type IIa