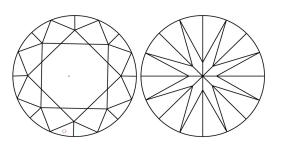

### **CLARITY CHARACTERISTICS**

### **KEY TO SYMBOLS**

Red symbols indicate internal characteristics. Green symbols indicate external characteristics.

Sample Image Used

Faint

VS <sup>1-2</sup>

Very

Slightly Included

THIS DOCUMENT WAS PRODUCED WITH THE FOLLOWING SECURITY MEASURES: SPECIAL DOCUMENT PAPER, INK SCREENS, WATERMARK BACKGROUND DESIGNS, HOLOGRAM AND OTHER SECURITY FEATURES NOT LISTED AND DO EXCEED DOCUMENT SECURITY INDUSTRY GUIDELINES.

Very Light

SI 1 - 2

Slightly

Included

Light

1.3

Included

COLOR

CLARITY

Internally

Flawless

IE

DEFGHIJ

VVS <sup>1 - 2</sup>

Very Very

Slightly Included