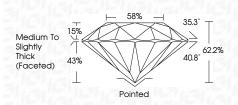

#### PROPORTIONS

| September 25, 2024             |                          |  |
|--------------------------------|--------------------------|--|
| IGI Report Number              | LG654493604              |  |
| Description                    | LABORATORY GROWN DIAMOND |  |
| Shape and Cutting Style        | ROUND BRILLIANT          |  |
| Measurements                   | 6.38 - 6.41 X 3.98 MM    |  |
| GRADING RESULTS                |                          |  |
| Carat Weight                   | 1.01 CARAT               |  |
| Color Grade                    | D                        |  |
| Clarity Grade                  | VVS 2                    |  |
| Cut Grade                      | IDEAL                    |  |
| ADDITIONAL GRADING INFORMATION |                          |  |
|                                |                          |  |

# September 25, 2024

| 00010111001 20/ 202 | and the state of t |
|---------------------|--------------------------------------------------------------------------------------------------------------------------------------------------------------------------------------------------------------------------------------------------------------------------------------------------------------------------------------------------------------------------------------------------------------------------------------------------------------------------------------------------------------------------------------------------------------------------------------------------------------------------------------------------------------------------------------------------------------------------------------------------------------------------------------------------------------------------------------------------------------------------------------------------------------------------------------------------------------------------------------------------------------------------------------------------------------------------------------------------------------------------------------------------------------------------------------------------------------------------------------------------------------------------------------------------------------------------------------------------------------------------------------------------------------------------------------------------------------------------------------------------------------------------------------------------------------------------------------------------------------------------------------------------------------------------------------------------------------------------------------------------------------------------------------------------------------------------------------------------------------------------------------------------------------------------------------------------------------------------------------------------------------------------------------------------------------------------------------------------------------------------------|
| IGI Report Number   | LG654493604                                                                                                                                                                                                                                                                                                                                                                                                                                                                                                                                                                                                                                                                                                                                                                                                                                                                                                                                                                                                                                                                                                                                                                                                                                                                                                                                                                                                                                                                                                                                                                                                                                                                                                                                                                                                                                                                                                                                                                                                                                                                                                                    |
| Description         | LABORATORY GROWN DIAMOND                                                                                                                                                                                                                                                                                                                                                                                                                                                                                                                                                                                                                                                                                                                                                                                                                                                                                                                                                                                                                                                                                                                                                                                                                                                                                                                                                                                                                                                                                                                                                                                                                                                                                                                                                                                                                                                                                                                                                                                                                                                                                                       |
| Shape and Cutting   | Style ROUND BRILLIANT                                                                                                                                                                                                                                                                                                                                                                                                                                                                                                                                                                                                                                                                                                                                                                                                                                                                                                                                                                                                                                                                                                                                                                                                                                                                                                                                                                                                                                                                                                                                                                                                                                                                                                                                                                                                                                                                                                                                                                                                                                                                                                          |
| Measurements        | 6.38 - 6.41 X 3.98 MM                                                                                                                                                                                                                                                                                                                                                                                                                                                                                                                                                                                                                                                                                                                                                                                                                                                                                                                                                                                                                                                                                                                                                                                                                                                                                                                                                                                                                                                                                                                                                                                                                                                                                                                                                                                                                                                                                                                                                                                                                                                                                                          |
| GRADING RESULT      | 5                                                                                                                                                                                                                                                                                                                                                                                                                                                                                                                                                                                                                                                                                                                                                                                                                                                                                                                                                                                                                                                                                                                                                                                                                                                                                                                                                                                                                                                                                                                                                                                                                                                                                                                                                                                                                                                                                                                                                                                                                                                                                                                              |
| Carat Weight        | 1.01 CARAT                                                                                                                                                                                                                                                                                                                                                                                                                                                                                                                                                                                                                                                                                                                                                                                                                                                                                                                                                                                                                                                                                                                                                                                                                                                                                                                                                                                                                                                                                                                                                                                                                                                                                                                                                                                                                                                                                                                                                                                                                                                                                                                     |
| Color Grade         | D                                                                                                                                                                                                                                                                                                                                                                                                                                                                                                                                                                                                                                                                                                                                                                                                                                                                                                                                                                                                                                                                                                                                                                                                                                                                                                                                                                                                                                                                                                                                                                                                                                                                                                                                                                                                                                                                                                                                                                                                                                                                                                                              |
| Clarity Grade       | VVS 2                                                                                                                                                                                                                                                                                                                                                                                                                                                                                                                                                                                                                                                                                                                                                                                                                                                                                                                                                                                                                                                                                                                                                                                                                                                                                                                                                                                                                                                                                                                                                                                                                                                                                                                                                                                                                                                                                                                                                                                                                                                                                                                          |
| Cut Grade           | IDEAL                                                                                                                                                                                                                                                                                                                                                                                                                                                                                                                                                                                                                                                                                                                                                                                                                                                                                                                                                                                                                                                                                                                                                                                                                                                                                                                                                                                                                                                                                                                                                                                                                                                                                                                                                                                                                                                                                                                                                                                                                                                                                                                          |
|                     |                                                                                                                                                                                                                                                                                                                                                                                                                                                                                                                                                                                                                                                                                                                                                                                                                                                                                                                                                                                                                                                                                                                                                                                                                                                                                                                                                                                                                                                                                                                                                                                                                                                                                                                                                                                                                                                                                                                                                                                                                                                                                                                                |