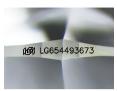

## LABORATORY GROWN DIAMOND REPORT

September 27, 2024

IGI Report Number

LG654493673

Description

LABORATORY GROWN DIAMOND

Shape and Cutting Style

ROUND BRILLIANT

5.61 - 5.64 X 3.54 MM

GRADING RESULTS

Measurements

Carat Weight 0.70 CARAT

Color Grade D
Clarity Grade VV\$2

Cut Grade FXCFLIENT

ADDITIONAL GRADING INFORMATION

Polish EXCELLENT
Symmetry EXCELLENT

Symmetry EXCELLENT Fluorescence NONE

Inscription(s) (ISI) LG654493673

Comments: As Grown - No indication of post-growth treatment. This Laboratory Grown Diamond was created by High Pressure High

Temperature (HPHT) growth process.

For terms & conditions and to verify this report, please visit www.igi.org

September 27, 2024

IGI Report Number LG654493673 ROUND BRILLIANT

LABORATORY GROWN DIAMOND

5.61 - 5.64 X 3.54 MM

 Cardt Weight
 0.70 CARAT

 Color Grade
 D

 Cult Grade
 V% 2

 Cut Grade
 EXCELIANT

 Polish
 EXCELIANT

 Symmetry
 EXCELIANT

 Fluorescence
 NONE

 Inscription(s)
 If6/IL65644936/35

Comments: As Grown - No indication of post-growth treatment. This Laboratory Grown Diamond was created by High Pressure High Temperature (HPHT) growth process. Type II

September 27, 2024

IGI Report Number LG654493673 ROUND BRILLIANT

LABORATORY GROWN DIAMOND

5.61 - 5.64 X 3.54 MM

Color Grade D
Clarity Grade W\$2
Cut Grade EXCELLENT
Pollish EXCELLENT
Symmetry EXCELLENT

Symmetry EXCELLENT
Fluorescence NONE
Inscription(s) (G) LG654493673
Comments: 4s Grown - No.

Comments: As Grown - No indication of post-growth treatment. This Laboratory Grown Diamond was created by High Pressure High Temperature (HPHT) growth process. Two II