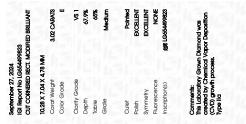

### LABORATORY GROWN DIAMOND REPORT

| September 27, 2024      |                                                |
|-------------------------|------------------------------------------------|
| IGI Report Number       | LG654499823                                    |
| Description             | LABORATORY GROWN DIAMOND                       |
| Shape and Cutting Style | CUT CORNERED RECTANGULAR<br>MODIFIED BRILLIANT |
| Measurements            | 10.28 X 7.04 X 4.78 MM                         |
| GRADING RESULTS         |                                                |
| Carat Weight            | 3.02 CARATS                                    |
| Color Grade             |                                                |

**VS** 1

### ADDITIONAL GRADING INFORMATION

Clarity Grade

| EXCELLENT      |
|----------------|
| EXCELLENT      |
| NONE           |
| 低利 LG654499823 |
|                |

Comments: This Laboratory Grown Diamond was created by Chemical Vapor Deposition (CVD) growth process. Type IIa

| IGI Report Number       | LG654499823                                       |
|-------------------------|---------------------------------------------------|
| Description LAB         | ORATORY GROWN DIAMOND                             |
| Shape and Cutting Style | CUT CORNERED<br>RECTANGULAR MODIFIED<br>BRILLIANT |
| Measurements            | 10.28 X 7.04 X 4.78 MM                            |
| GRADING RESULTS         |                                                   |
| Carat Weight            | 3.02 CARATS                                       |
| Color Grade             | E                                                 |
| Clarity Grade           | VS 1                                              |
|                         |                                                   |
|                         |                                                   |
|                         |                                                   |

#### ADDITIONAL GRADING INFORMATION

| Polish                                                                           | EXCELLENT        |
|----------------------------------------------------------------------------------|------------------|
| Symmetry                                                                         | EXCELLENT        |
| Fluorescence                                                                     | NONE             |
| Inscription(s)                                                                   | (67) LG654499823 |
| Comments: This Laboratory of<br>created by Chemical Vapo<br>process.<br>Type Ila |                  |