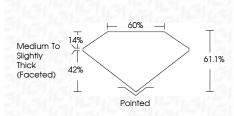

|
|                    |                                | CONTRACTOR OF CO |                      |                |

## September 28, 2024

| 00010111001 20/ 2 | 021       |                        |
|-------------------|-----------|------------------------|
| IGI Report Numb   | ber       | LG655410564            |
| Description       | LABOR     | ATORY GROWN DIAMOND    |
| Shape and Cutt    | ing Style | OVAL BRILLIANT         |
| Measurements      |           | 10.44 X 7.35 X 4.49 MM |
| GRADING RESU      | LTS       |                        |
| Carat Weight      |           | 2.17 CARATS            |
| Color Grade       |           | D                      |
| Clarity Grade     |           | VVS 2                  |
|                   |           |                        |



#### ADDITIONAL GRADING INFORMATION

| Polish                                                                        | EXCELLENT                                       |
|-------------------------------------------------------------------------------|-------------------------------------------------|
| Symmetry                                                                      | EXCELLENT                                       |
| Fluorescence                                                                  | NONE                                            |
| Inscription(s)                                                                | (63) LG655410564                                |
| Comments: This Laboratory<br>created by Chemical Vapo<br>process.<br>Type IIa | Grown Diamond was<b