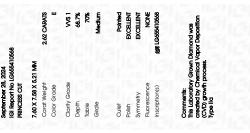

# September 28, 2024

| 3epiember 20, 2024             |                          |  |  |  |
|--------------------------------|--------------------------|--|--|--|
| IGI Report Number              | LG655410568              |  |  |  |
| Description                    | LABORATORY GROWN DIAMOND |  |  |  |
| Shape and Cutting Style        | PRINCESS CUT             |  |  |  |
| Measurements                   | 7.60 X 7.58 X 5.21 MM    |  |  |  |
| GRADING RESULTS                |                          |  |  |  |
| Carat Weight                   | 2.62 CARATS              |  |  |  |
| Color Grade                    | E CONTRACTOR E           |  |  |  |
| Clarity Grade                  | VVS 1                    |  |  |  |
| ADDITIONAL GRADING INFORMATION |                          |  |  |  |
| Polish                         | EXCELLENT                |  |  |  |

| Polish         | EXCELLENT            |
|----------------|----------------------|
| Symmetry       | EXCELLENT            |
| Fluorescence   | NONE                 |
| Inscription(s) | <b>北</b> LG655410568 |

Comments: This Laboratory Grown Diamond was created by Chemical Vapor Deposition (CVD) growth process. Type IIa

LG655410568 Report verification at igi.org

## September 28, 2024

| 00010111001 20, 2024 |                          |
|----------------------|--------------------------|
| IGI Report Number    | LG655410568              |
| Description          | LABORATORY GROWN DIAMOND |
| Shape and Cutting    | Style PRINCESS CUT       |
| Measurements         | 7.60 X 7.58 X 5.21 MM    |
| GRADING RESULTS      |                          |
| Carat Weight         | 2.62 CARATS              |
| Color Grade          | E.                       |
| Clarity Grade        | VVS 1                    |
|                      |                          |

#### ADDITIONAL GRADING INFORMATION

| Polish                                                                        | EXCELLENT        |
|-------------------------------------------------------------------------------|------------------|
| Symmetry                                                                      | EXCELLENT        |
| Fluorescence                                                                  | NONE             |
| Inscription(s)                                                                | (67) LG655410568 |
| Comments: This Laboratory<br>created by Chemical Vapo<br>process.<br>Type IIa |                  |