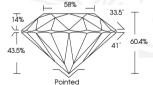

ROUND BRILLIANT

4.03 - 4.04 X 2.44 MM

**GRADING RESULTS** 

Carat Weight 0.24 CARAT

Color Grade D
Clarity Grade VV\$2

Cut Grade IDEAL

September 30, 2024

IGI Report Number LG655410678 ROUND BRILLIANT

LABORATORY GROWN DIAMOND

4.03 - 4.04 X 2.44 MM

Carat Weight 0.24 CAR

 Carat Weight
 0.24 CARAT

 Color Grade
 D

 Clarity Grade
 V% 2

 Cut Grade
 IDEAL

 Pollsh
 EXCELLENT

 Symmetry
 EXCELLENT

 Fluorescence
 NONE

Inscription(s) LGG/LG455410678
Comments: As Grown - No indication of post-growth treatment. This Laboratory Grown Diamond was created by High Pressure High Temperature (HPHT) arouth process. Type II