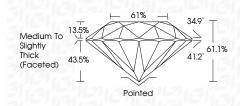

process. Type IIa

LG655411344 Report verification at igi.org

#### PROPORTIONS





Sample Image Used

## LABORATORY GROWN DIAMOND REPORT

# September 28, 2024

| 00p1011001 20, 2024     |                        |
|-------------------------|------------------------|
| IGI Report Number       | LG655411344            |
| Description LA          | BORATORY GROWN DIAMOND |
| Shape and Cutting Style | ROUND BRILLIANT        |
| Measurements            | 7.42 - 7.45 X 4.55 MM  |
| GRADING RESULTS         |                        |
| Carat Weight            | 1.55 CARAT             |
| Color Grade             | E                      |
| Clarity Grade           | VS 1                   |
| Cut Grade               | EXCELLENT              |
|                         |                        |



#### ADDITIONAL GRADING INFORMATION

| Polish                                                                           | EXCELLENT       |
|----------------------------------------------------------------------------------|-----------------|
| Symmetry                                                                         | EXCELLENT       |
| Fluorescence                                                                     | NONE            |
| Inscription(s)                                                                   | (G) LG655411344 |
| Comments: This Laboratory G<br>created by Chemical Vapor<br>process.<br>Type IIa |                 |



| DEF                    | GHIJ                           | Faint                     | Very Light           | Light