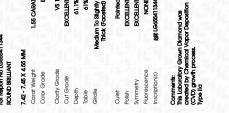

# September 28, 2024

| 50p10111001 20; 2024           |                          |  |  |  |  |  |
|--------------------------------|--------------------------|--|--|--|--|--|
| IGI Report Number              | LG655411344              |  |  |  |  |  |
| Description                    | LABORATORY GROWN DIAMOND |  |  |  |  |  |
| Shape and Cutting Style        | ROUND BRILLIANT          |  |  |  |  |  |
| Measurements                   | 7.42 - 7.45 X 4.55 MM    |  |  |  |  |  |
| GRADING RESULTS                |                          |  |  |  |  |  |
| Carat Weight                   | 1.55 CARAT               |  |  |  |  |  |
| Color Grade                    | E                        |  |  |  |  |  |
| Clarity Grade                  | VS 1                     |  |  |  |  |  |
| Cut Grade                      | EXCELLENT                |  |  |  |  |  |
| ADDITIONAL GRADING INFORMATION |                          |  |  |  |  |  |
| Polish                         | EXCELLENT                |  |  |  |  |  |
| Symmetry                       | EXCELLENT                |  |  |  |  |  |
| Fluorescence                   | NONE                     |  |  |  |  |  |
| Inseriation(s)                 | 16511 0655411244         |  |  |  |  |  |

Inscription(s) LG655411344

Comments: This Laboratory Grown Diamond was created by Chemical Vapor Deposition (CVD) growth process. Type IIa

LG655411344 Report verification at igi.org