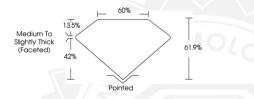

## LABORATORY GROWN DIAMOND REPORT

September 28, 2024

IGI Report Number

Description

LABORATORY GROWN DIAMOND

Shape and Cutting Style

MARQUISE BRILLIANT

Measurements

7.91 X 3.60 X 2.23 MM

**GRADING RESULTS** 

Carat Weight 0.38 CARAT

Color Grade E
Clarity Grade VS 1

Cut Grade EXCELENT