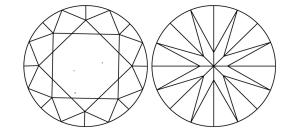

# **ELECTRONIC COPY**

### LABORATORY GROWN DIAMOND REPORT

September 30, 2024

IGI Report Number LG655412666

Description LABORATORY GROWN DIAMOND

Shape and Cutting Style ROUND BRILLIANT

Measurements 6.58 - 6.62 X 3.96 MM

**GRADING RESULTS** 

Carat Weight 1.07 CARAT

Color Grade

Е

Clarity Grade VVS 2

Cut Grade IDEAL

### ADDITIONAL GRADING INFORMATION

Polish **EXCELLENT** 

Symmetry **EXCELLENT** 

Fluorescence NONE

Inscription(s) (151) LG655412666

Comments: This Laboratory Grown Diamond was created by Chemical Vapor Deposition (CVD) growth

process. Type IIa

## LG655412666

Report verification at igi.org

### PROPORTIONS





Sample Image Used

#### **CLARITY CHARACTERISTICS**



## **KEY TO SYMBOLS**

Red symbols indicate internal characteristics. Green symbols indicate external characteristics.

### **COLOR**

| DEF                    | G H I J                        | Faint                     | Very Light           | Light    |
|------------------------|--------------------------------|---------------------------|----------------------|----------|
| <b>CLARITY</b>         | VVS <sup>1 - 2</sup>           | VS <sup>1 - 2</sup>       | SI 1-2               | 11-3     |
| Internally<br>Flawless | Very Very<br>Slightly Included | Very<br>Slightly Included | Slightly<br>Included | Included |



© IGI 2020, International Gemological Institute

FD - 10 20





September 30, 2024

IGI Report Number LG655412666

Description LABORATORY GROWN DIAMOND

Shape and Cutting