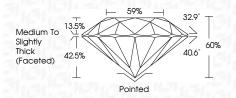

| G H I J                        | Faint                     | Very Light           | Light    |
|------------------------|--------------------------------|---------------------------|----------------------|----------|
| <b>CLARITY</b>         | VVS <sup>1 - 2</sup>           | VS <sup>1 - 2</sup>       | SI 1-2               | 11-3     |
| Internally<br>Flawless | Very Very<br>Slightly Included | Very<br>Slightly Included | Slightly<br>Included | Included |



© IGI 2020, International Gemological Institute

FD - 10 20





September 30, 2024

IGI Report Number LG655412666

Description LABORATORY GROWN DIAMOND

Shape and Cutting Style ROUND BRILLIANT

Measurements 6.58 - 6.62 X 3.96 MM

**GRADING RESULTS** 

Carat Weight 1.07 CARAT

Color Grade E
Clarity Grade VV\$ 2

Cut Grade IDEAL



#### ADDITIONAL GRADING INFORMATION

Polish EXCELLENT
Symmetry EXCELLENT

Fluorescence NONE

Inscription(s) (G) LG655412666

Comments: This Laboratory Grown Diamond was created by Chemical Vapor Deposition (CVD) growth process.

Type IIa