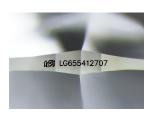

## LABORATORY GROWN DIAMOND REPORT

| PROPORTIONS |  |
|-------------|--|
|             |  |

| September 28, 2024             |                          |  |  |
|--------------------------------|--------------------------|--|--|
| IGI Report Number              | LG655412707              |  |  |
| Description                    | LABORATORY GROWN DIAMOND |  |  |
| Shape and Cutting Style        | ROUND BRILLIANT          |  |  |
| Measurements                   | 6.55 - 6.59 X 3.85 MM    |  |  |
| GRADING RESULTS                |                          |  |  |
| Carat Weight                   | 1.00 CARAT               |  |  |
| Color Grade                    | E CITAL CITA             |  |  |
| Clarity Grade                  | VVS 2                    |  |  |
| Cut Grade                      | EXCELLENT                |  |  |
| ADDITIONAL GRADING INFORMATION |                          |  |  |
| Polish                         | EXCELLENT                |  |  |
| Symmetry                       | EXCELLENT                |  |  |

NONE Fluorescence 131 LG655412707 Inscription(s)

Comments: This Laboratory Grown Diamond was created by Chemical Vapor Deposition (CVD) growth process. Type IIa

LG655412707

Report verification at igi.org

### ADDITIONAL GRADING INFORMATION

| Polish                                                                       | EXCELLENT                                       |
|------------------------------------------------------------------------------|-------------------------------------------------|
| Symmetry                                                                     | EXCELLENT                                       |
| Fluorescence                                                                 | NONE                                            |
| Inscription(s)                                                               | (G) LG655412707                                 |
| Comments: This Laboratory<br>created by Chemical Vap<br>process.<br>Type IIa | Grown Diamond was<br>or Deposition (CVD) growth |