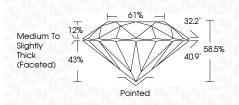

## LABORATORY GROWN DIAMOND REPORT

| PROPORTIONS |  |
|-------------|--|
|             |  |

| September 28, 2024             |                          |  |  |
|--------------------------------|--------------------------|--|--|
| IGI Report Number              | LG655412707              |  |  |
| Description                    | LABORATORY GROWN DIAMOND |  |  |
| Shape and Cutting Style        | ROUND BRILLIANT          |  |  |
| Measurements                   | 6.55 - 6.59 X 3.85 MM    |  |  |
| GRADING RESULTS                |                          |  |  |
| Carat Weight                   | 1.00 CARAT               |  |  |
| Color Grade                    | E CITAL CITA             |  |  |
| Clarity Grade                  | VVS 2                    |  |  |
| Cut Grade                      | EXCELLENT                |  |  |
| ADDITIONAL GRADING INFORMATION |                          |  |  |
| Polish                         | EXCELLENT                |  |  |
| Symmetry                       | EXCELLENT                |  |  |