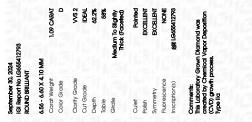

# September 30, 2024

| IGI Report Number       | LG655412793              |  |
|-------------------------|--------------------------|--|
| Description             | LABORATORY GROWN DIAMOND |  |
| Shape and Cutting Style | ROUND BRILLIANT          |  |
| Measurements            | 6.56 - 6.60 X 4.10 MM    |  |
| GRADING RESULTS         |                          |  |
| Carat Weight            | 1.09 CARAT               |  |
| Color Grade             | D                        |  |
| Clarity Grade           | VVS 2                    |  |
| Cut Grade               | IDEAL                    |  |
| ADDITIONAL GRADING I    | NFORMATION               |  |
| Polish                  | EXCELLENT                |  |
|                         |                          |  |

| Symmetry       | EXCELLENT       |
|----------------|-----------------|
| Fluorescence   | NONE            |
| Inscription(s) | 1G1 LG655412793 |

Comments: This Laboratory Grown Diamond was created by Chemical Vapor Deposition (CVD) growth process. Type IIa

## September 30, 2024

| IGI Report Number   | LG655412793              |
|---------------------|--------------------------|
| Description         | LABORATORY GROWN DIAMOND |
| Shape and Cutting S | Style ROUND BRILLIANT    |
| Measurements        | 6.56 - 6.60 X 4.10 MM    |
| GRADING RESULTS     |                          |
| Carat Weight        | 1.09 CARAT               |
| Color Grade         | D                        |
| Clarity Grade       | VVS 2                    |
| Cut Grade           | IDEAL                    |

#### ADDITIONAL GRADING INFORMATION

| Polish                                                                                                                   | EXCELLENT       |  |  |
|--------------------------------------------------------------------------------------------------------------------------|-----------------|--|--|
| Symmetry                                                                                                                 | EXCELLENT       |  |  |
| Fluorescence                                                                                                             | NONE            |  |  |
| Inscription(s)                                                                                                           | (G) LG655412793 |  |  |
| Comments: This Laboratory Grown Diamond was<br>created by Chemical Vapor Deposition (CVD) growth<br>process.<br>Type IIa |                 |  |  |