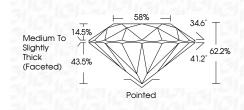

|                      |                  |
|                        |                                | CONTRACTOR DE LA CONTRACT |                      |                  |







#### LABORATORY GROWN DIAMOND REPORT

## September 30, 2024

| IGI Report Number   | LG655412793              |
|---------------------|--------------------------|
| Description         | LABORATORY GROWN DIAMOND |
| Shape and Cutting S | Style ROUND BRILLIANT    |
| Measurements        | 6.56 - 6.60 X 4.10 MM    |
| GRADING RESULTS     |                          |
| Carat Weight        | 1.09 CARAT               |
| Color Grade         | D                        |
| Clarity Grade       | VVS 2                    |
| Cut Grade           | IDEAL                    |



#### ADDITIONAL GRADING INFORMATION

| Polish                                                                                                                   | EXCELLENT       |  |  |
|--------------------------------------------------------------------------------------------------------------------------|-----------------|--|--|
| Symmetry                                                                                                                 | EXCELLENT       |  |  |
| Fluorescence                                                                                                             | NONE            |  |  |
| Inscription(s)                                                                                                           | (G) LG655412793 |  |  |
| Comments: This