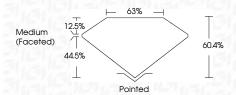

----|-------------------------|------|---------------------------|----------------------|----------|
| CLARITY                |     |                         |      |                           |                      |          |
| IF                     | V   | /S <sup>1 - 2</sup>     |      | VS <sup>1-2</sup>         | SI 1-2               | 1 1 - 3  |
| Internally<br>Flawless |     | ery Very<br>ghtly Inclu | uded | Very<br>Slightly Included | Slightly<br>Included | Included |



© IGI 2020, International Gemological Institute

FD - 10 20





September 30, 2024

IGI Report Number LG655412870

Description LABORATORY GROWN DIAMOND

Measurements 12.95 X 8.20 X 4.95 MM

PEAR BRILLIANT

**GRADING RESULTS** 

Shape and Cutting Style

Carat Weight 3.00 CARATS

Color Grade Clarity Grade VS 1



#### ADDITIONAL GRADING INFORMATION

Polish **EXCELLENT** 

Symmetry **EXCELLENT** 

Fluorescence NONE

Inscription(s) (何) LG655412870

Comments: This Laboratory Grown Diamond was created by Chemical Vapor Deposition (CVD) growth process.

Type IIa