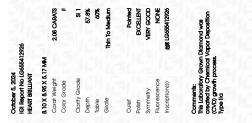

### October 5, 2024

| IGI Report Number       | LG655412926              |
|-------------------------|--------------------------|
| Description             | LABORATORY GROWN DIAMOND |
| Shape and Cutting Style | HEART BRILLIANT          |
| Measurements            | 8.10 X 8.95 X 5.17 MM    |
| GRADING RESULTS         |                          |
| Carat Weight            | 2.08 CARATS              |
| Color Grade             | le le la le le la f      |
| Clarity Grade           | SI 1                     |
| ADDITIONAL GRADING I    | NFORMATION               |
| Polish                  | EXCELLENT                |

| Symmetry       | VERY GOOD       |
|----------------|-----------------|
| Fluorescence   | NONE            |
| Inscription(s) | 131 LG655412926 |

Comments: This Laboratory Grown Diamond was created by Chemical Vapor Deposition (CVD) growth process. Type IIa

# October 5, 2024

| IGI Report Number<br>Description | LG655412926<br>LABORATORY GROWN DIAMOND |
|----------------------------------|-----------------------------------------|
| Shape and Cutting                |                                         |
| Measurements                     | 8.10 X 8.95 X 5.17 MM                   |
| GRADING RESULTS                  |                                         |
| Carat Weight                     | 2.08 CARATS                             |
| Color Grade                      | F                                       |
| Clarity Grade                    | SI 1                                    |
|                                  |                                         |

#### ADDITIONAL GRADING INFORMATION

| Polish                                                                        | EXCELLENT       |
|-------------------------------------------------------------------------------|-----------------|
| Symmetry                                                                      | VERY GOOD       |
| Fluorescence                                                                  | NONE            |
| Inscription(s)                                                                | 1G1 LG655412926 |
| Comments: This Laboratory<br>created by Chemical Vapo<br>process.<br>Type IIa |                 |