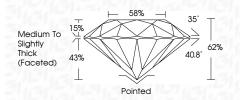

-----------------------|------------------------|----------|
| CLARIT                 | Y |    |                     |               |    |                          |                        |          |
| IF                     |   | VV | 'S <sup>1 - 2</sup> | 2             |    | VS <sup>1-2</sup>        | SI <sup>1-2</sup>      | I 1-3    |
| Internally<br>Flawless |   |    | ery Ve              | ery<br>Includ | ed | Very<br>Slightly Include | Slightly<br>d Included | Included |



© IGI 2020, International Gemological Institute

FD - 10 20





IGI Report Number LG655413361

Description LABORATORY GROWN DIAMOND

Shape and Cutting Style ROUND BRILLIANT

Measurements 8.65 - 8.71 X 5.39 MM

**GRADING RESULTS** 

Carat Weight 2.52 CARATS
Color Grade F

Clarity Grade V\$ 1
Cut Grade IDEAL



#### ADDITIONAL GRADING INFORMATION

Polish EXCELLENT
Symmetry EXCELLENT

Fluorescence NONE Inscription(s) IGN LG655413361

Comments: This Laboratory Grown Diamond was created by Chemical Vapor Deposition (CVD) growth process.

Type IIa