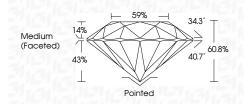

#### PROPORTIONS

Medium

Sample Image Used

| 24<br>55413364                                                     | MM                    | 2.56 CARATS  | •           | NS 1          | IDEAL     | 60.8% | 59%   | Medium (Facefed) | Pointed | EXCELLENT | EXCELLENT | NONE         | AGRI LG655413364 | Comments:<br>Licordiny Coven Damond was<br>readed by Chambad Vapor Deposition<br>(CMD) growth process. |
|--------------------------------------------------------------------|-----------------------|--------------|-------------|---------------|-----------|-------|-------|------------------|---------|-----------|-----------|--------------|------------------|--------------------------------------------------------------------------------------------------------|
| September 28, 2024<br>IGI Report No LG665413364<br>ROUND BRILLIANT | 8.78 - 8.82 X 5.35 MM | Carat Weight | Color Grade | Clarity Grade | Cut Grade | Depth | Table | Girdle           | Culet   | Polish    | Symmetry  | Fluorescence | Inscription(s)   | Comments:<br>This Laboratory Grown<br>created by Chemical<br>(CVD) growth process<br>Type IIa          |