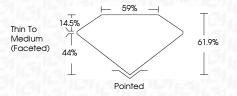

ITY                |                                |                           |                      |          |
|------------------------|--------------------------------|---------------------------|----------------------|----------|
| IF                     | WS <sup>1-2</sup>              | VS <sup>1-2</sup>         | SI 1-2               | I 1-3    |
| Internally<br>Flawless | Very Very<br>Slightly Included | Very<br>Slightly Included | Slightly<br>Included | Included |





Light

Very Light

© IGI 2020, International Gemological Institute

FD - 10 20





IGI Report Number LG655414741

Description LABORATORY GROWN DIAMOND

Shape and Cutting Style MARQUISE BRILLIANT

Measurements 14.63 X 7.35 X 4.55 MM

GRADING RESULTS

Carat Weight 2.79 CARATS

Color Grade D
Clarity Grade VV\$ 2



#### ADDITIONAL GRADING INFORMATION

Polish EXCELLENT
Symmetry EXCELLENT

Fluorescence NONE

Inscription(s)

Comments: This Laboratory Grown Diamond was created by Chemical Vapor Deposition (CVD) growth

process. Type IIa