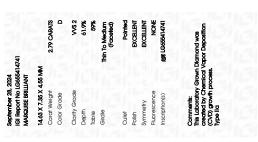

### LABORATORY GROWN DIAMOND REPORT

September 28, 2024

IGI Report Number LG655414741

Description LABORATORY GROWN DIAMOND

Shape and Cutting Style MARQUISE BRILLIANT

Measurements 14.63 X 7.35 X 4.55 MM

**GRADING RESULTS** 

Carat Weight 2.79 CARATS

Color Grade

D

Clarity Grade VV\$ 2

## ADDITIONAL GRADING INFORMATION

Polish EXCELLENT

Symmetry **EXCELLENT** 

Fluorescence NONE

Inscription(s) (3) LG655414741

Comments: This Laboratory Grown Diamond was created by Chemical Vapor Deposition (CVD) growth

process. Type IIa