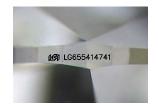

### LABORATORY GROWN DIAMOND REPORT

September 28, 2024

IGI Report Number LG655414741

Description LABORATORY GROWN DIAMOND

Shape and Cutting Style MARQUISE BRILLIANT

Measurements 14.63 X 7.35 X 4.55 MM

**GRADING RESULTS** 

## ADDITIONAL GRADING INFORMATION

Polish EXCELLENT

Symmetry **EXCELLENT** 

Fluorescence NONE

Inscription(s) (3) LG655414741

Comments: This Laboratory Grown Diamond was created by Chemical Vapor Deposition (CVD) growth

# LG655414741

Report verification at igi.org