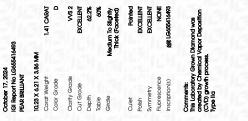

### LABORATORY GROWN DIAMOND REPORT

October 17, 2024

| IGI Report Number              | LG655416493              |  |  |  |  |
|--------------------------------|--------------------------|--|--|--|--|
| Description                    | LABORATORY GROWN DIAMOND |  |  |  |  |
| Shape and Cutting Style        | PEAR BRILLIANT           |  |  |  |  |
| Measurements                   | 10.23 X 6.21 X 3.86 MM   |  |  |  |  |
| GRADING RESULTS                |                          |  |  |  |  |
| Carat Weight                   | 1.41 CARAT               |  |  |  |  |
| Color Grade                    | D                        |  |  |  |  |
| Clarity Grade                  | VVS 2                    |  |  |  |  |
| Cut Grade                      | EXCELLENT                |  |  |  |  |
| ADDITIONAL GRADING INFORMATION |                          |  |  |  |  |
| Polish                         | EXCELLENT                |  |  |  |  |
| Symmetry                       | EXCELLENT                |  |  |  |  |
| Fluorescence                   | NONE                     |  |  |  |  |

# October 17, 2024

| 0010001 11, 2024        |                        |  |
|-------------------------|------------------------|--|
| IGI Report Number       | LG655416493            |  |
| Description LA          | BORATORY GROWN DIAMOND |  |
| Shape and Cutting Style | PEAR BRILLIANT         |  |
| Measurements            | 10.23 X 6.21 X 3.86 MM |  |
| GRADING RESULTS         |                        |  |
| Carat Weight            | 1.41 CARAT             |  |
| Color Grade             | D                      |  |
| Clarity Grade           | VVS 2                  |  |
| Cut Grade               | EXCELLENT              |  |
|                         |                        |  |

#### ADDITIONAL GRADING INFORMATION

| Polish                                                                        | EXCELLENT       |
|-------------------------------------------------------------------------------|-----------------|
| Symmetry                                                                      | EXCELLENT       |
| Fluorescence                                                                  | NONE            |
| Inscription(s)                                                                | (G) LG655416493 |
| Comments: This Laboratory<br>created by Chemical Vapo<br>process.<br>Type Ila |                 |