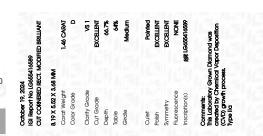

## LABORATORY GROWN DIAMOND REPORT

October 19, 2024

IGI Report Number LG655416589

Description LABORATORY GROWN DIAMOND

Shape and Cutting Style CUT CORNERED RECTANGULAR

MODIFIED BRILLIANT

Measurements 8.19 X 5.52 X 3.68 MM

**GRADING RESULTS** 

Carat Weight 1.46 CARAT

Color Grade D

Clarity Grade VS 1

Cut Grade **EXCELLENT** 

# ADDITIONAL GRADING INFORMATION

Polish **EXCELLENT** 

**EXCELLENT** Symmetry

NONE Fluorescence

131 LG655416589 Inscription(s)

Comments: This Laboratory Grown Diamond was created by Chemical Vapor Deposition (CVD) growth

process. Type IIa