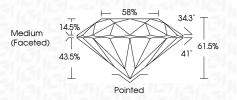

|                                |                           |                      |          |
|------------------------|--------------------------------|---------------------------|----------------------|----------|
| IF                     | VVS <sup>1 - 2</sup>           | VS <sup>1-2</sup>         | SI 1-2               | I 1-3    |
| Internally<br>Flawless | Very Very<br>Slightly Included | Very<br>Slightly Included | Slightly<br>Included | Included |



© IGI 2020, International Gemological Institute

FD - 10 20





September 30, 2024

IGI Report Number LG655418039 Description LABORATORY GROWN DIAMOND

Shape and Cutting Style ROUND BRILLIANT

Measurements 7.15 - 7.20 X 4.42 MM

**GRADING RESULTS** 

Carat Weight 1.40 CARAT

Color Grade Clarity Grade VS 1

Cut Grade IDEAL



#### ADDITIONAL GRADING INFORMATION

**EXCELLENT** Polish **EXCELLENT** Symmetry

NONE Fluorescence

(6) LG655418039 Comments: This Laboratory Grown Diamond was

created by Chemical Vapor Deposition (CVD) growth process.

Type IIa

Inscription(s)