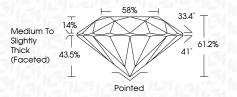

|                                |                           |                      |          |
|------------------------|--------------------------------|---------------------------|----------------------|----------|
| IF                     | VVS <sup>1 - 2</sup>           | VS <sup>1-2</sup>         | SI 1-2               | I 1-3    |
| Internally<br>Flawless | Very Very<br>Slightly Included | Very<br>Slightly Included | Slightly<br>Included | Included |



© IGI 2020, International Gemological Institute

FD - 10 20





September 30, 2024

IGI Report Number LG655418040

Description LABORATORY GROWN DIAMOND

Measurements 7.81 - 7.85 X 4.79 MM

ROUND BRILLIANT

**GRADING RESULTS** 

Shape and Cutting Style

Carat Weight 1.80 CARAT

Color Grade G
Clarity Grade VS 1

Cut Grade IDEAL



#### ADDITIONAL GRADING INFORMATION

Polish **EXCELLENT** 

Symmetry EXCELLENT Fluorescence NONE

Inscription(s) (15) LG655418040

Comments: This Laboratory Grown Diamond was created by Chemical Vapor Deposition (CVD) growth process.

Type IIa