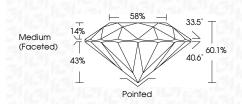

| 5418042                                                            | W                     | 1.42 CARAT   | B           | WS2           | IDEAL     | 60.1% | 2693  | Medium (Faceted) | Pointed | EXCELLENT | EXCELLENT | NONE         | (g) LG655418042 | Comments:<br>The Laboratory Grown Diamond was<br>created by Chemical Vapor Deposition<br>created by Chemical Vapor Deposition<br>fype IIa |
|--------------------------------------------------------------------|-----------------------|--------------|-------------|---------------|-----------|-------|-------|------------------|---------|-----------|-----------|--------------|-----------------|-------------------------------------------------------------------------------------------------------------------------------------------|
| September 30, 2024<br>IGI Report No LG655418042<br>ROUND BRILLIANT | 7.27 - 7.30 X 4.38 MM | Carat Weight | Color Grade | Clarity Grade | Out Grade | Depth | Table | Girdle           | Culet   | Polish    | Symmetry  | Fluorescence | Inscription(s)  | Comments:<br>This Laboratory Grown Dramond was<br>created by Chemical Vapor Deposit<br>CVD) growth process.<br>Type II g                  |