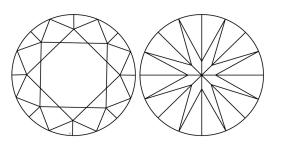

### CLARITY CHARACTERISTICS

#### KEY TO SYMBOLS

Red symbols indicate internal characteristics. Green symbols indicate external characteristics.

Sample Image Used