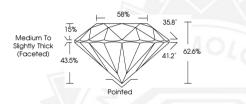

## LABORATORY GROWN DIAMOND REPORT

September 28, 2024

IGI Report Number LG655420953

Description LABORATORY GROWN DIAMOND

Shape and Cutting Style ROUND BRILLIANT

4.33 - 4.35 X 2.72 MM

GRADING RESULTS

Measurements

Carat Weight 0.31 CARAT

Color Grade D
Clarity Grade V\$2

Cut Grade EXCELLENT

ADDITIONAL GRADING INFORMATION

Polish EXCELLENT

Symmetry EXCELLENT
Fluorescence NONE

Fluorescence NONE Inscription(s) IFI Le655420953