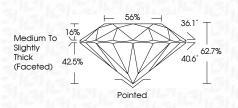

### 56% \_ 36.1° Medium To 16% Slightly Thick (Faceted) $\square$ 62.7% 40.6° 42.5%

Pointed

LG655421232

Report verification at igi.org

Sample Image Used