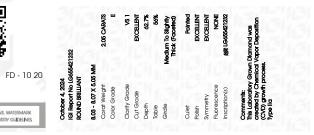

October 4, 2024

Description

Measurements

Carat Weight

Color Grade

Clarity Grade

Fluorescence

Inscription(s)

process.

Type IIa

Cut Grade

Polish Symmetry

**GRADING RESULTS** 

IGI Report Number

Shape and Cutting Style

ADDITIONAL GRADING INFORMATION

Comments: This Laboratory Grown Diamond was

created by Chemical Vapor Deposition (CVD) growth

GEMOLOGICAL INSTITUTE

# October 4, 2024

| IGI Report Number | LG655421232              |
|-------------------|--------------------------|
| Description       | LABORATORY GROWN DIAMOND |
| Shape and Cutting | Style ROUND BRILLIANT    |
| Measurements      | 8.03 - 8.07 X 5.05 MM    |
| GRADING RESULTS   | 이야기님 않았어? [6]            |
| Carat Weight      | 2.05 CARATS              |
| Color Grade       | E                        |
| Clarity Grade     | VS 1                     |
| Cut Grade         | EXCELLENT                |
|                   |                          |

#### ADDITIONAL GRADING INFORMATION

| Polish                                                                           | EXCELLENT       |
|----------------------------------------------------------------------------------|-----------------|
| Symmetry                                                                         | EXCELLENT       |
| Fluorescence                                                                     | NONE            |
| Inscription(s)                                                                   | (G) LG655421232 |
| Comments: This Laboratory G<br>created by Chemical Vapor<br>process.<br>Type IIa |                 |