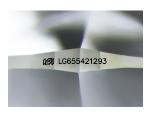

| Polish         | EXCELLENT      |
|----------------|----------------|
| Symmetry       | EXCELLENT      |
| Fluorescence   | NONE           |
| Inscription(s) | 低到 LG655421293 |

Comments: This Laboratory Grown Diamond was created by Chemical Vapor Deposition (CVD) growth process. Type IIa

## ADDITIONAL GRADING INFORMATION

VVS 1 IDEAL 60.8%

CARA

| Polish                                                                           | EXCELLENT         |
|----------------------------------------------------------------------------------|-------------------|
| Symmetry                                                                         | EXCELLENT         |
| Fluorescence                                                                     | NONE              |
| Inscription(s)                                                                   | (157) LG655421293 |
| Comments: This Laboratory of<br>created by Chemical Vapo<br>process.<br>Type IIa |                   |