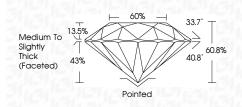

## LABORATORY GROWN DIAMOND REPORT

| PROPORTIONS |  |
|-------------|--|
|-------------|--|

**CLARITY CHARACTERISTICS** 

| September 28, 2024      |                          |
|-------------------------|--------------------------|
| IGI Report Number       | LG655421293              |
| Description             | LABORATORY GROWN DIAMOND |
| Shape and Cutting Style | ROUND BRILLIANT          |
| Measurements            | 7.37 - 7.40 X 4.49 MM    |
| GRADING RESULTS         |                          |
| Carat Weight            | 1.52 CARAT               |
| Color Grade             | E                        |
| Clarity Grade           | VVS 2                    |
| Cut Grade               | IDEAL                    |
| ADDITIONAL GRADING I    | NFORMATION               |
|                         |                          |

## ADDITIONAL GRADING INFORMATION

VVS 1 IDEAL 60.8%

CARA

| Polish                                                                           | EXCELLENT         |
|----------------------------------------------------------------------------------|-------------------|
| Symmetry                                                                         | EXCELLENT         |
| Fluorescence                                                                     | NONE              |
| Inscription(s)                                                                   | (157) LG655421293 |
| Comments: This Laboratory of<br>created by Chemical Vapo<br>process.<br>Type IIa |                   |