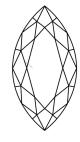

## **ELECTRONIC COPY**

### LABORATORY GROWN DIAMOND REPORT

September 30, 2024

IGI Report Number LG655421525

Description LABORATORY GROWN DIAMOND

Shape and Cutting Style MARQUISE BRILLIANT

Measurements 11.40 X 5.21 X 2.91 MM

### **GRADING RESULTS**

Carat Weight 1.02 CARAT

Color Grade

Clarity Grade VS 1

## ADDITIONAL GRADING INFORMATION

**EXCELLENT** Polish

**EXCELLENT** Symmetry

Fluorescence NONE

/ GI LG655421525 Inscription(s)

Comments: This Laboratory Grown Diamond was created by Chemical Vapor Deposition (CVD) growth

process. Type IIa

# LG655421525

Report verification at igi.org

### **PROPORTIONS**





Sample Image Used

#### **CLARITY CHARACTERISTICS**





### **KEY TO SYMBOLS**

Red symbols indicate internal characteristics. Green symbols indicate external characteristics.

### **COLOR**

| DEF                    | G H I J                        | Faint                     | Very Light           | Light    |
|------------------------|--------------------------------|---------------------------|----------------------|----------|
| <b>CLARITY</b>         | WS <sup>1 - 2</sup>            | VS <sup>1-2</sup>         | SI <sup>1-2</sup>    | 11-3     |
| Internally<br>Flawless | Very Very<br>Slightly Included | Very<br>Slightly Included | Slightly<br>Included | Included |





© IGI 2020, International Gemological Institute

FD - 10 20





September 30, 2024

IGI Report Number LG655421525 Description LABORATORY GROWN DIAMOND

Shape and Cutt