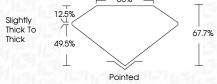

# October 10, 2024

| IGI Report Number   | LG655421540                                            |
|---------------------|--------------------------------------------------------|
| Description         | LABORATORY GROWN DIAMOND                               |
| Shape and Cutting S | tyle CUT CORNERED<br>RECTANGULAR MODIFIED<br>BRILLIANT |
| Measurements        | 6.80 X 4.93 X 3.34 MM                                  |
| GRADING RESULTS     |                                                        |
| Carat Weight        | 1.01 CARAT                                             |
| Color Grade         | I CHARLEN CHARLEN                                      |
| Clarity Grade       | VVS 2                                                  |
|                     |                                                        |
|                     |                                                        |
|                     |                                                        |
|                     |                                                        |
| 21636 - T           |                                                        |
| 12.5%               |                                                        |