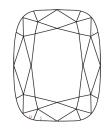

# **ELECTRONIC COPY**

### LABORATORY GROWN DIAMOND REPORT

October 3, 2024

IGI Report Number LG655421553

Description LABORATORY GROWN DIAMOND

Shape and Cutting Style CUSHION BRILLIANT

Measurements 7.20 X 5.32 X 3.49 MM

**GRADING RESULTS** 

Carat Weight 1.08 CARAT

Color Grade D

Clarity Grade VV\$ 2

## ADDITIONAL GRADING INFORMATION

Polish **EXCELLENT** 

Symmetry VERY GOOD

Fluorescence NONE

Inscription(s) (3) LG655421553

Comments: This Laboratory Grown Diamond was created by Chemical Vapor Deposition (CVD) growth

process. Type IIa

# LG655421553

Report verification at igi.org

### **PROPORTIONS**





Sample Image Used

#### **CLARITY CHARACTERISTICS**





## **KEY TO SYMBOLS**

Red symbols indicate internal characteristics. Green symbols indicate external characteristics.

### **COLOR**

| DEF                    | G H I J                        | Faint                     | Very Light           | Light    |
|------------------------|--------------------------------|---------------------------|----------------------|----------|
| <b>CLARITY</b>         | VVS <sup>1 - 2</sup>           | VS <sup>1 - 2</sup>       | SI 1-2               | 11-3     |
| Internally<br>Flawless | Very Very<br>Slightly Included | Very<br>Slightly Included | Slightly<br>Included | Included |





© IGI 2020, International Gemological Institute

FD - 10 20





October 3, 2024

IGI Report Number LG655421553

Description LABORATORY GROWN DIAMOND
Shape and Cutting