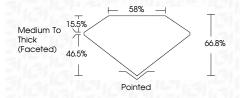

| G H I J                        | Faint                     | Very Light           | Light    |
|------------------------|--------------------------------|---------------------------|----------------------|----------|
| <b>CLARITY</b>         | VVS <sup>1 - 2</sup>           | VS <sup>1 - 2</sup>       | SI 1-2               | 11-3     |
| Internally<br>Flawless | Very Very<br>Slightly Included | Very<br>Slightly Included | Slightly<br>Included | Included |





© IGI 2020, International Gemological Institute

FD - 10 20





September 30, 2024

IGI Report Number LG655421670

Description LABORATORY GROWN DIAMOND
Shape and Cutting Style CUSHION BRILLIANT

Measurements 9.94 X 7.16 X 4.78 MM

**GRADING RESULTS** 

Carat Weight 2.52 CARATS

VS 1

Color Grade
Clarity Grade



#### ADDITIONAL GRADING INFORMATION

Polish EXCELLENT
Symmetry EXCELLENT

Symmetry EXCELLENT Fluorescence NONE

Inscription(s)

(G) LG655421670

Comments: This Laboratory Grown Diamond was

created by Chemical Vapor Deposition (CVD) growth process.

Type IIa