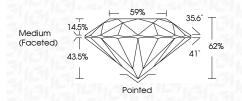

--|---------------|---------------------------|----------------------|----------|
| CLARIT                 | Y |    |                     |               |                           |                      |          |
| IF                     |   | VV | /S <sup>1 - 2</sup> |               | VS <sup>1-2</sup>         | SI 1-2               | 1 1 - 3  |
| Internally<br>Flawless |   |    | ery Ve              | ry<br>ncluded | Very<br>Slightly Included | Slightly<br>Included | Included |



© IGI 2020, International Gemological Institute

FD - 10 20





IGI Report Number LG655422227 Description LABORATORY GROWN DIAMOND

Measurements 6.70 - 6.74 X 4.17 MM

**GRADING RESULTS** 

Shape and Cutting Style

Carat Weight 1.17 CARAT

ROUND BRILLIANT

Color Grade Clarity Grade VS 1

Cut Grade IDEAL



#### ADDITIONAL GRADING INFORMATION

Polish **EXCELLENT EXCELLENT** Symmetry

Fluorescence NONE (159) LG655422227 Inscription(s)

Comments: This Laboratory Grown Diamond was created by Chemical Vapor Deposition (CVD) growth process.

Type IIa