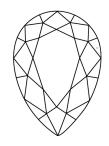

# **ELECTRONIC COPY**

### LABORATORY GROWN DIAMOND REPORT

October 1, 2024

IGI Report Number LG655422344

Description LABORATORY GROWN DIAMOND

Shape and Cutting Style PEAR BRILLIANT

Measurements 10.00 X 6.40 X 4.02 MM

**GRADING RESULTS** 

Carat Weight 1.53 CARAT

Color Grade

D

Clarity Grade VVS 2

### ADDITIONAL GRADING INFORMATION

Polish EXCELLENT

Symmetry **EXCELLENT** 

Fluorescence NONE

Inscription(s) [13] LG655422344

Comments: This Laboratory Grown Diamond was created by Chemical Vapor Deposition (CVD) growth

process. Type IIa

## LG655422344

Report verification at igi.org

### **PROPORTIONS**





Sample Image Used

### **CLARITY CHARACTERISTICS**





### **KEY TO SYMBOLS**

Red symbols indicate internal characteristics. Green symbols indicate external characteristics.

### **COLOR**

| DEF                    | G H I J                        | Faint                     | Very Light           | Light    |
|------------------------|--------------------------------|---------------------------|----------------------|----------|
| <b>CLARITY</b>         | VVS <sup>1 - 2</sup>           | VS <sup>1 - 2</sup>       | SI 1-2               | 11-3     |
| Internally<br>Flawless | Very Very<br>Slightly Included | Very<br>Slightly Included | Slightly<br>Included | Included |





© IGI 2020, International Gemological Institute

FD - 10 20





October 1, 2024

IGI Report Number LG655422344

Description LABORATORY GROWN DIAMOND

Shape and Cuttin