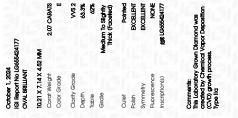

## LABORATORY GROWN DIAMOND REPORT

| October 1, 2024                |                          |  |  |  |
|--------------------------------|--------------------------|--|--|--|
| IGI Report Number              | LG655424177              |  |  |  |
| Description                    | LABORATORY GROWN DIAMOND |  |  |  |
| Shape and Cutting Style        | OVAL BRILLIANT           |  |  |  |
| Measurements                   | 10.21 X 7.14 X 4.52 MM   |  |  |  |
| GRADING RESULTS                |                          |  |  |  |
| Carat Weight                   | 2.07 CARATS              |  |  |  |
| Color Grade                    | E CARLES E               |  |  |  |
| Clarity Grade                  | VVS 2                    |  |  |  |
| ADDITIONAL GRADING INFORMATION |                          |  |  |  |

| Polish         | EXCELLENT        |
|----------------|------------------|
| Symmetry       | EXCELLENT        |
| Fluorescence   | NONE             |
| Inscription(s) | 1631 LG655424177 |

Comments: This Laboratory Grown Diamond was created by Chemical Vapor Deposition (CVD) growth process. Type IIa

# October 1, 2024

| 0010001 1/ 2021         |                        |
|-------------------------|------------------------|
| IGI Report Number       | LG655424177            |
| Description LAB         | BORATORY GROWN DIAMOND |
| Shape and Cutting Style | OVAL BRILLIANT         |
| Measurements            | 10.21 X 7.14 X 4.52 MM |
| GRADING RESULTS         |                        |
| Carat Weight            | 2.07 CARATS            |
| Color Grade             | E                      |
| Clarity Grade           | VVS 2                  |
|                         |                        |

#### ADDITIONAL GRADING INFORMATION

| Polish                                                                        | EXCELLENT        |
|-------------------------------------------------------------------------------|------------------|
| Symmetry                                                                      | EXCELLENT        |
| Fluorescence                                                                  | NONE             |
| Inscription(s)                                                                | 1671 LG655424177 |
| Comments: This Laboratory<br>created by Chemical Vapo<br>process.<br>Type IIa |                  |