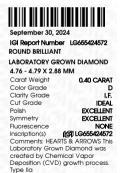

## LABORATORY GROWN DIAMOND REPORT

| LG655424572              |
|--------------------------|
| LABORATORY GROWN DIAMOND |
| ROUND BRILLIANT          |
| 4.76 - 4.79 X 2.88 MM    |
|                          |

## **GRADING RESULTS**

| Carat Weight  | 0.40 CARAT          |
|---------------|---------------------|
| Color Grade   | D                   |
| Clarity Grade | INTERNALLY FLAWLESS |
| Cut Grade     | IDEAL               |

## ADDITIONAL GRADING INFORMATION

| Polish         | EXCELLENT       |
|----------------|-----------------|
| Symmetry       | EXCELLENT       |
| Fluorescence   | NONE            |
| Inscription(s) | (G) LG655424572 |

Comments: HEARTS & ARROWS This Laboratory Grown Diamond was created by Chemical Vapor Deposition (CVD) growth process. Type IIa ELECTRONIC COPY

Sample Image Used

**HEARTS & ARROWS** 

THIS DOCUMENT WAS PRODUCED WITH THE FOLLOWING SECURITY MEASURES: SPECIAL DOCUMENT PAPER, INK SCREENS, WATERMARK BACKGROUND DESIGNS, HOLOGRAM AND OTHER SECURITY FEATURES NOT LIBTED AND DO EXCEED DOCUMENT SECURITY INDUSTRY GUDELINES.

For terms & conditions and to verify this report, please visit www.igi.org

September 30, 2024

| GI Report Number      | LG655424572    |  |
|-----------------------|----------------|--|
| ABORATORY GRO         | WN DIAMOND     |  |
| 1.76 - 4.79 X 2.88 MM |                |  |
| Carat Weight          | 0.40 CARAT     |  |
| Color Grade           | D              |  |
| Clarity Grade         | LF.            |  |
| Cut Grade             | IDEAL          |  |
| Polish                | EXCELLENT      |  |
| Symmetry              | EXCELLENT      |  |
| luorescence           | NONE           |  |
| nscription(s)         | GI LG655424572 |  |
| Comments: HEARTS      | & ARROWS This  |  |
| aboratory Grown       | Diamond was    |  |
| created by Chemic     | cal Vapor      |  |
| Deposition (CVD) g    | rowth process. |  |
| ivoo lla              |                |  |