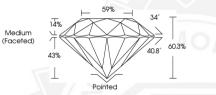

## **GRADING RESULTS**

| Carat Weight  | 0.40 CARAT          |
|---------------|---------------------|
| Color Grade   | D                   |
| Clarity Grade | INTERNALLY FLAWLESS |
| Cut Grade     | IDEAL               |

## ADDITIONAL GRADING INFORMATION

| Polish         | EXCELLENT       |
|----------------|-----------------|
| Symmetry       | EXCELLENT       |
| Fluorescence   | NONE            |
| Inscription(s) | (G) LG655424572 |