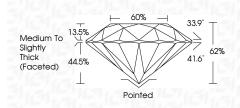

ted by Chemical Vapor Deposition (CVD) growth process. . Type Ila

LG655424627 Report verification at igi.org

#### PROPORTIONS





Sample Image Used

## September 30, 2024

|                       | 00p10111001 00, 2024    |
|-----------------------|-------------------------|
| LG655424627           | IGI Report Number       |
| DRATORY GROWN DIAMOND | Description LABC        |
| ROUND BRILLIANT       | Shape and Cutting Style |
| 8.07 - 8.12 X 5.02 MM | Measurements            |
|                       | GRADING RESULTS         |
| 2.03 CARATS           | Carat Weight            |
| D                     | Color Grade             |
| VS 1                  | Clarity Grade           |
| EXCELLENT             | Cut Grade               |
|                       |                         |



#### ADDITIONAL GRADING INFORMATION

| Polish                                                                       | EXCELLENT                                         |
|------------------------------------------------------------------------------|---------------------------------------------------|
| Symmetry                                                                     | EXCELLENT                                         |
| Fluorescence                                                                 | NONE                                              |
| Inscription(s)                                                               | (G) LG655424627                                   |
| Comments: This Laboratory<br>created by Chemical Vap<br>process.<br>Type Ila | r Grown Diamond